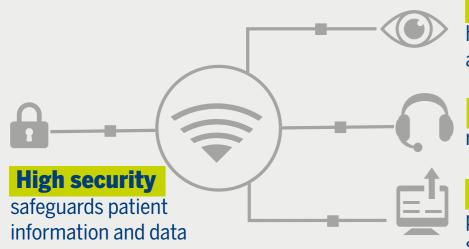

#### **ADOPTED WORLDWIDE**

VILINK software helps keep your bioMérieux instuments up and running via remote monitoring, updates, maintenance, and issue diagnosis and resolution. One in two of bioMérieux's customers already benefit from increased instrument up-time in labs worldwide, thanks to VILINK: why not join them?